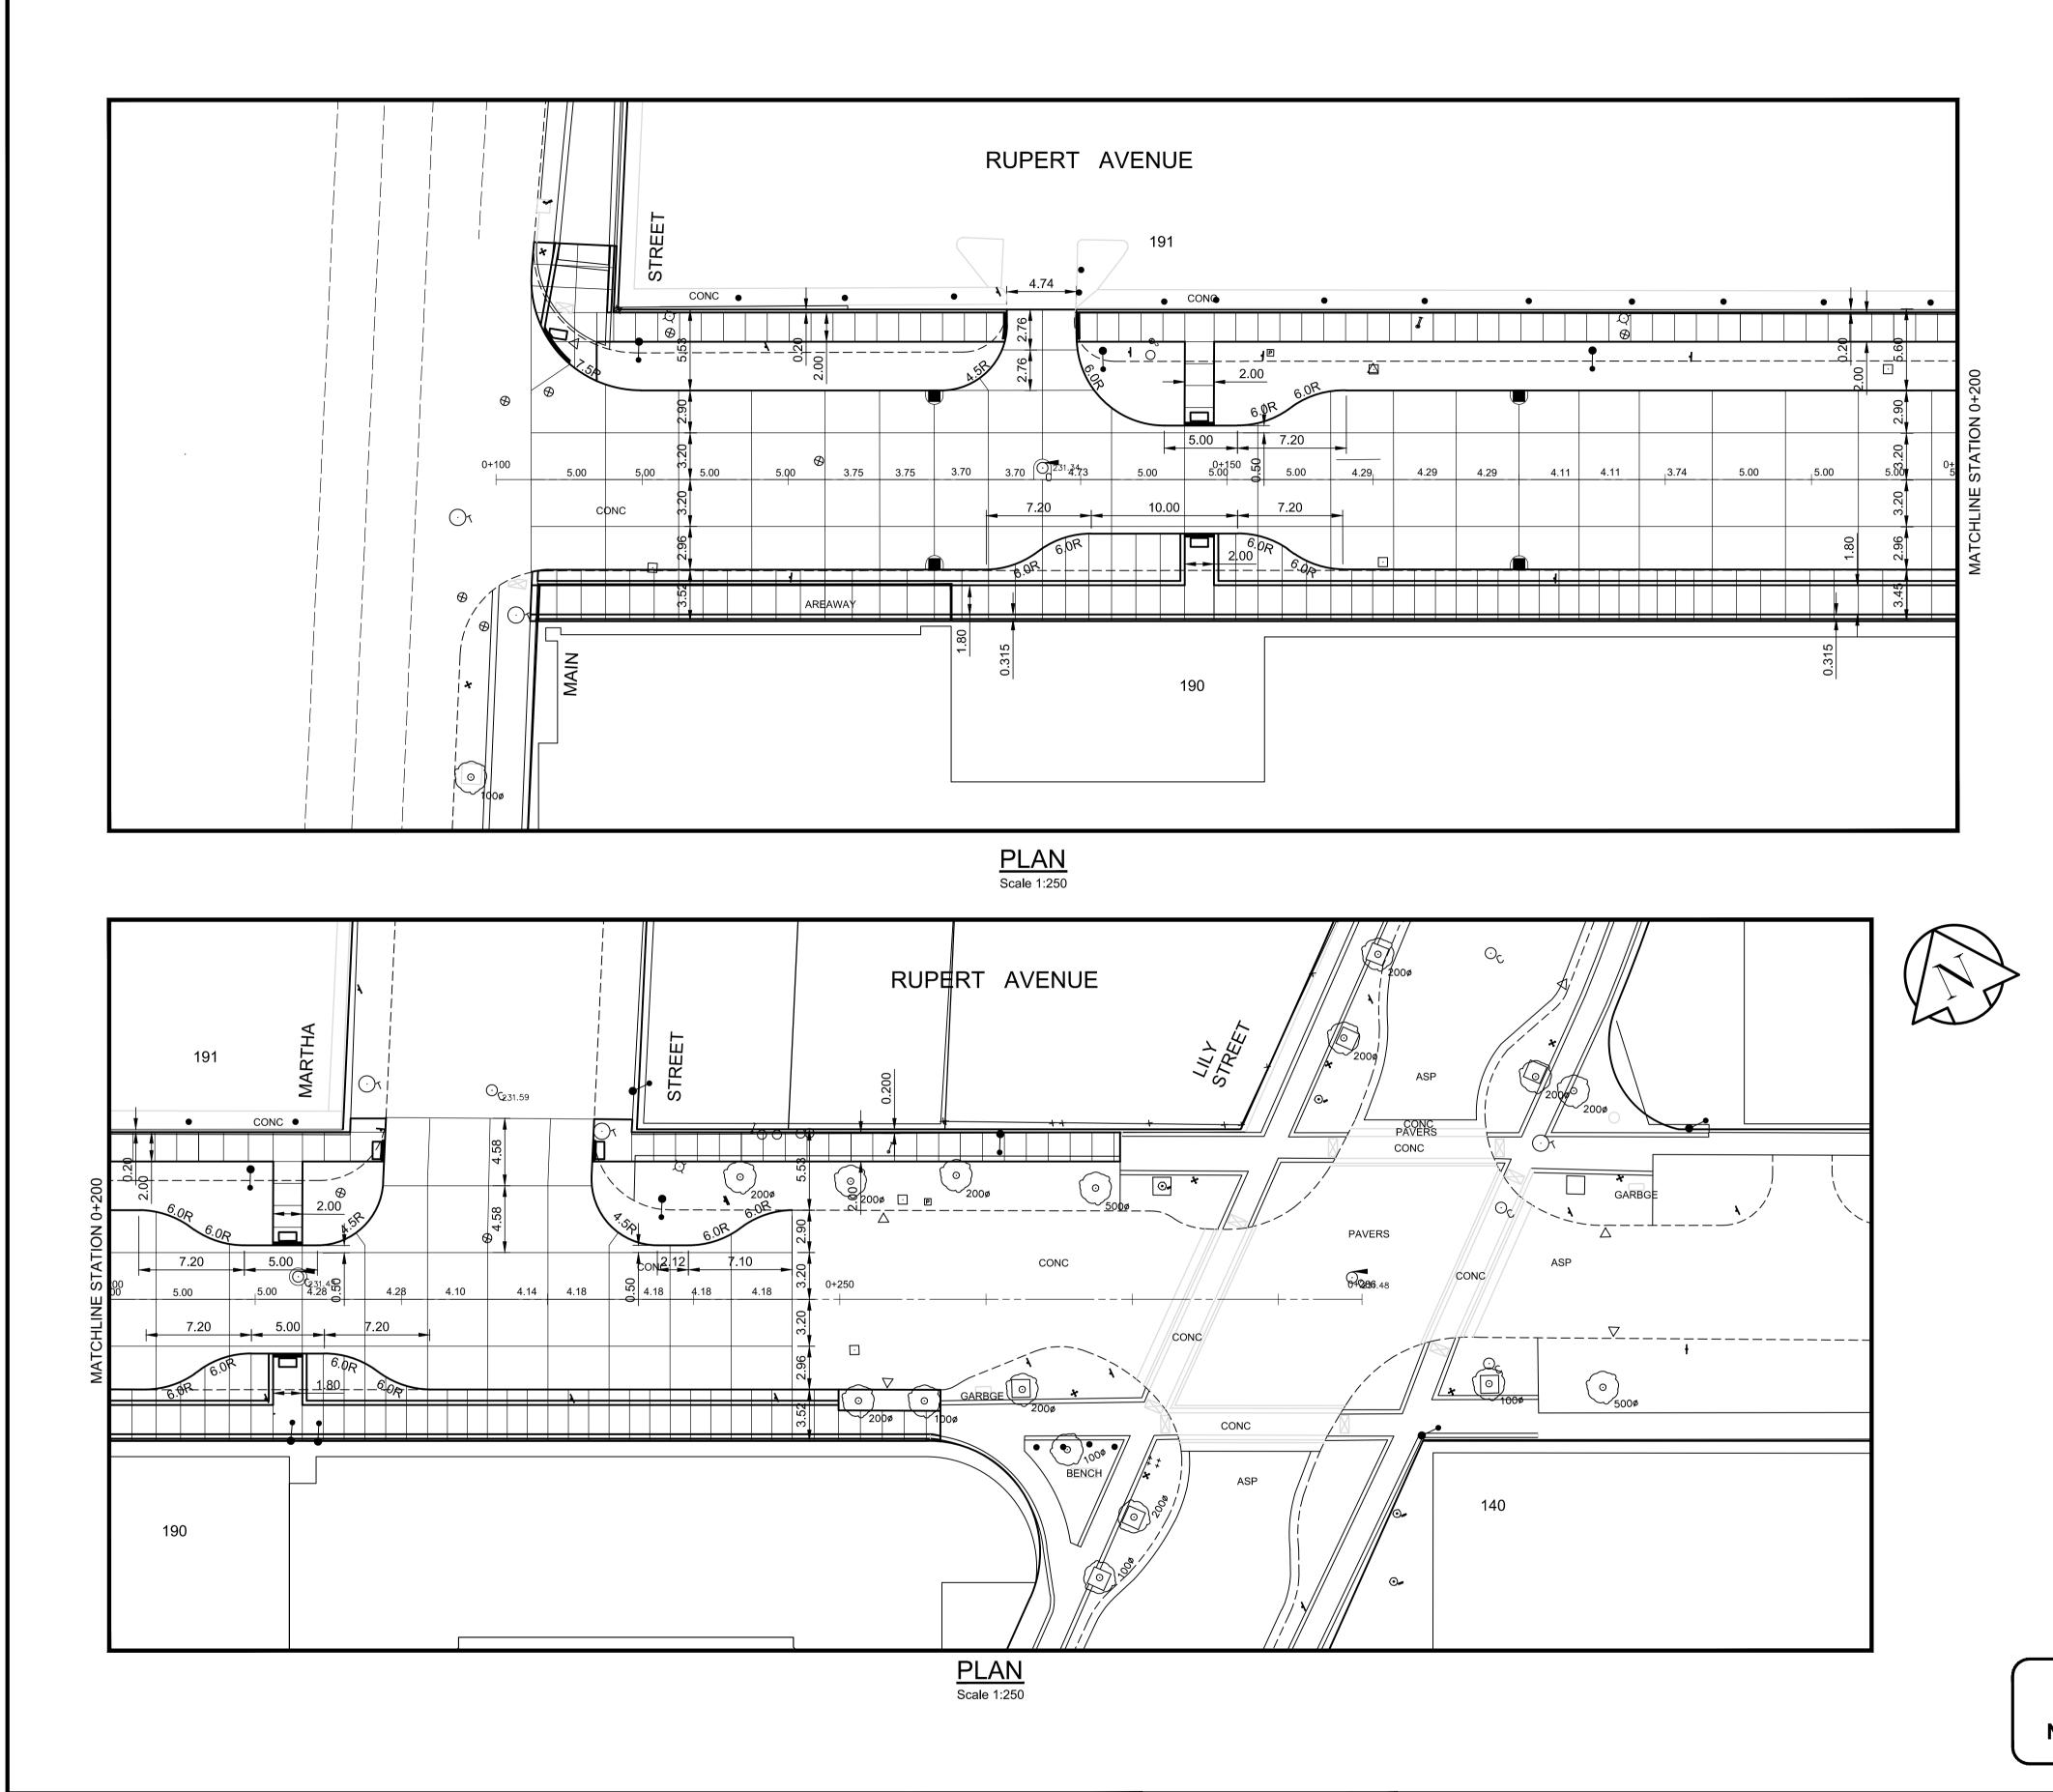

| 150 mm W.M.        | WATERMAIN           | 150 mm W.M.  |                                                    | HYDRO             |                                       | — <u>× ×</u> | မှု PROFILE       |          | LOCATION APPROVED                                                               | B.M. | Zone: 35, # 4, 74M637 - Tblt. in N. wall of City Administration<br>Building., 0.6m E. of W. entrance on James Ave. |             |            |                    | ENGINEER'S SEAL |
|--------------------|---------------------|--------------|----------------------------------------------------|-------------------|---------------------------------------|--------------|-------------------|----------|---------------------------------------------------------------------------------|------|--------------------------------------------------------------------------------------------------------------------|-------------|------------|--------------------|-----------------|
| ¢                  | HYDRANT             | +            | <u> </u>                                           | M.T.S.            | · · · · · · · · · · · · · · · · · · · | O            | N/W GUTTER        |          |                                                                                 | ELE  | V                                                                                                                  |             |            |                    | States OT I     |
| ⊗                  | VALVE               | 8            |                                                    | CONCRETE          | ·····                                 | — —O— —      | S/E GUTTER        |          | UNDERGROUND STRUCTURES                                                          |      | ELEVATION: 232.156                                                                                                 |             |            | COM                | WINCE OF MA     |
| 300mm L.D.S.       | LAND DRAINAGE SEWER | 300mm L.D.S. |                                                    | ASPHALT           |                                       | $\Diamond$   | N/W PROPERTY LINE |          | - SUPV, U/G STRUCTURES DATE                                                     |      |                                                                                                                    |             |            |                    | 3 2 NEN         |
| 250mm W.W.S.       | WASTEWATER SEWER    | 250mm W.W.S. |                                                    | PROPERTY LINE     |                                       | $\bigcirc$   | S/E PROPERTY LINE |          | COMMITTEE DATE                                                                  |      |                                                                                                                    |             |            |                    | - FINDLAY       |
| 0                  | MANHOLE             | •            | <u></u>                                            | SURVEY BAR        |                                       |              |                   |          | NOTE:                                                                           |      |                                                                                                                    |             | D SDF      | CHECKED<br>BY SS   | RE Member       |
|                    | CATCH BASIN         |              | 235.750                                            | ELEVATION         | 35.750                                |              |                   |          | LOCATION OF UNDERGROUND STRUCTURES AS                                           |      |                                                                                                                    |             |            |                    | 23820           |
| $\bigtriangledown$ | CATCH PIT           | ▼            | € <b>9</b> 500ø                                    | TREE              |                                       |              |                   |          | SHOWN ARE BASED ON THE BEST INFORMATION<br>AVAILABLE. BUT NO GUARANTEE IS GIVEN |      |                                                                                                                    | DRAWN<br>BY | SDF        | APPROVED<br>BY TLF | 2025-04-2       |
| 1                  | TRAFFIC SIGNAL POLE |              |                                                    | SIDEWALK RAMP     |                                       |              |                   |          | THAT ALL EXISTING UTILITIES ARE SHOWN OR                                        |      |                                                                                                                    |             | LE: 1:250  | RELEASED FOR       | PROFESS         |
| t                  | STREET LIGHT        |              |                                                    | CONCRETE SIDEWALK |                                       |              |                   |          | THAT THE GIVEN LOCATIONS ARE EXACT.<br>CONFIRMATION OF EXISTENCE AND EXACT      | 0    | ISSUED FOR TENDER 2025/04/22 TLF                                                                                   |             |            | CONSTRUCTION BY:   |                 |
|                    | GAS                 |              | — <del>*                                    </del> | FENCE             |                                       |              |                   |          | LOCATION OF ALL SERVICES MUST BE<br>OBTAINED FROM THE INDIVIDUAL UTILITIES      | Α    | ISSUED FOR REVIEW 2025/04/09 TLF                                                                                   | :           |            |                    | CONSULTANT DRAW |
| EXISTING           | LEGEND - PLAN       | PROPOSED     | EXISTING                                           | LEGEND - PLAN     | PROPOSED                              | EXISTING     | LEGEND - PROFILE  | PROPOSED |                                                                                 | NO.  | REVISIONS DATE BY                                                                                                  | DATE        | 02/12/2024 | DATE               | CT-14           |

## PRELIMINARY NOT FOR CONSTRUCTION

REFERENCE NOTES:

- A. PAVEMENT DIMENSIONS ARE TO BACK OF CURB
  B. PROPERTY LINES OBTAINED FROM CITY OF WINNIPEG L.B.I.S., AND NO SCALE FACTOR WAS APPLIED
- C. REFER TO AECOM FIELD BOOK NO. 5190